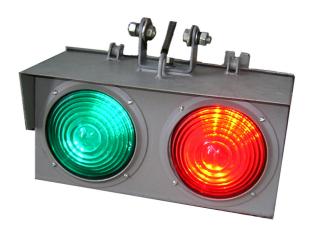

## Mine traffic light «SSh-1-127»

Mine traffic light SSh-1 of red and green color emission is used for light signaling in the signaling devices, for interlocking and blocking in the underground transport of not gas- or dust-hazardous mining enterprises.