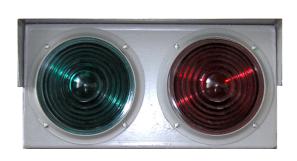

## Mine traffic light «SSh-1-127»

Mine traffic light SSh-1 of red and green color emission is used for light signaling in the signaling devices, for interlocking and blocking in the underground transport of not gas- or dust-hazardous mining enterprises.